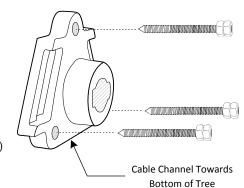

## Installation Instructions

- Place the bracket in the mounting location with the cable slot oriented for the speaker wiring (typically facing down).
- Drill a 5/32" pilot hole through each of the 3 mounting holes. This will
  make the installation of the hanger bolt much easier.
- Attach two hex nuts to each of the hanger bolts so that the nuts lock together at the end of the bolt as shown.
- Using a 7/16" socket, attach each hanger bolt firmly into the tree or post. We recommend leaving both hex nuts on the bolt so that the speaker may be easily adjusted in the future.