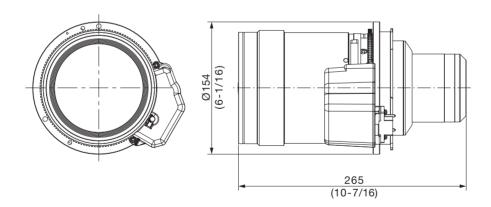

Compatible models: PT-RQ32K/PT-RZ31K/PT-RS30K/PT-RZ21K/PT-RS20K Lens ID

Dimensions (W  $\times$  H  $\times$  D): 154  $\times$  154  $\times$  265 mm (6-1/16  $\times$  6-1/16  $\times$  10-7/16 inches)

Weight: Approximately 5.2 kg\* (11.5 lbs\*)

[Group A] Applicable projector

PT-RZ21K/RS20K

[Group B]

PT-RZ31K/RS30K PT-RQ32K

\*Average value. May differ depending on the actual unit. The throw ratio is an approximate value calculated by dividing the screen width by the projection distance.

## Dimensions

unit : mm (inch) NOTE: This illustration is not drawn to scale.

NOTE: Please read the projector's instruction manual for throw distances. Weights and dimensions shown are approximate. Specifications subject to change without notice.