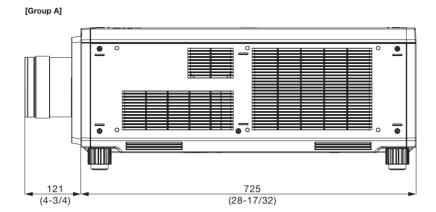

Weight: Approximately 5.2 kg\* (11.5 lbs\*)

[Group A] Applicable projector

PT-RZ21K/RS20K

[Group B]

PT-RZ31K/RS30K PT-RQ32K

\*Average value. May differ depending on the actual unit. The throw ratio is an approximate value calculated by dividing the screen width by the projection distance.

unit : mm (inch) NOTE: This illustration is not drawn to scale.

NOTE: Please read the projector's instruction manual for throw distances. Weights and dimensions shown are approximate. Specifications subject to change without notice.