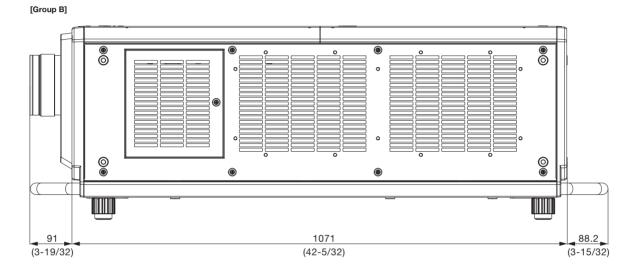

Weight: Approximately 5.2 kg\* (11.5 lbs\*)

[Group A] Applicable projector

PT-RZ21K/RS20K

[Group B]

PT-RZ31K/RS30K PT-RQ32K

\*Average value. May differ depending on the actual unit. The throw ratio is an approximate value calculated by dividing the screen width by the projection distance.

unit : mm (inch) NOTE: This illustration is not drawn to scale.

NOTE: Please read the projector's instruction manual for throw distances. Weights and dimensions shown are approximate. Specifications subject to change without notice.