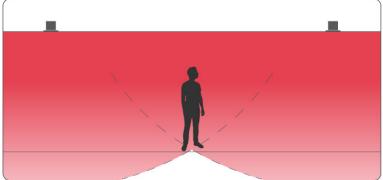

## **How it Works:**

The secret to the SSP6 Multiducer is its use of DML (Distributed Mode Loudspeaker) planar-wave physics, creating uniform, constant-SPL sound waves in panel type surfaces with incredibly polar dispersion characteristics unlike any conventional speaker. Audio is encompassing, immersive and rich, with no hot spots or high frequency dropoffs. Because of its uniform coverage, it will not create feedback through local microphones!

Traditional Speaker Coverage

SSP6 Multiducer™ Coverage

phi=0°, f1=4019.7209Hz (0dB Offset)

|                      | SSP6 Multiducer™                           |
|----------------------|--------------------------------------------|
| Product Type         | Multiducer                                 |
| Impedance            | 8Ω (70.7V and 100V compatible)             |
| Frequency Response   | 45Hz – 20KHz (unequalized)                 |
| Max Power            | 200W (instantaneous peak)                  |
| Max Continuous Power | 24W unenclosed, 15W enclosed               |
| IP Rating            | IP66 Certified - water and dust proof      |
| Regulatory           | UL 2043 listed                             |
| Weight               | 1.50 lbs (0.68 kg)                         |
| Dimensions           | 2.10" H x 2.70" W<br>(53.5mm H x 69.0mm W) |