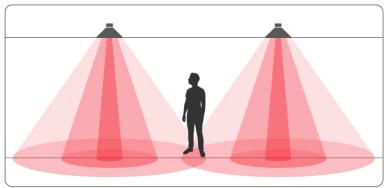

## **How it Works:**

The secret to the SSP6 Multiducer is its use of DML (Distributed Mode Loudspeaker) planar-wave physics, creating uniform, constant-SPL sound waves in panel type surfaces with incredibly polar dispersion characteristics unlike any conventional speaker. Audio is encompassing, immersive and rich, with no hot spots or high frequency dropoffs. Because of its uniform coverage, it will not create feedback through local microphones!

Traditional Speaker Coverage

SSP6 Multiducer™ Coverage

phi=0°, f1=4019.7209Hz (0dB Offset)

|                      | SSP6 Multiducer™                           |
|----------------------|--------------------------------------------|
| Product Type         | Multiducer                                 |
| Impedance            | 8Ω (70.7V and 100V compatible)             |
| Frequency Response   | 45Hz – 20KHz (unequalized)                 |
| Max Power            | 200W (instantaneous peak)                  |
| Max Continuous Power | 24W unenclosed, 15W enclosed               |
| IP Rating            | IP66 Certified - water and dust proof      |
| Regulatory           | UL 2043 listed                             |
| Weight               | 1.50 lbs (0.68 kg)                         |
| Dimensions           | 2.10" H x 2.70" W<br>(53.5mm H x 69.0mm W) |