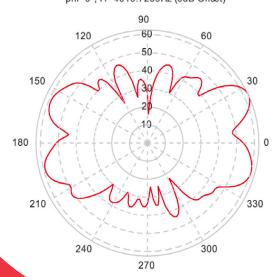

## **How it Works:**

The secret to the SSP6 Multiducer is its use of DML (Distributed Mode Loudspeaker) planar-wave physics, creating uniform, constant-SPL sound waves in panel type surfaces with incredibly polar dispersion characteristics unlike any conventional speaker. Audio is encompassing, immersive and rich, with no hot spots or high frequency dropoffs. Because of its uniform coverage, it will not create feedback through local microphones!

Traditional Speaker Coverage

SSP6 Multiducer™ Coverage

phi=0°, f1=4019.7209Hz (0dB Offset)

|                      | SSP6 Multiducer™                           |
|----------------------|--------------------------------------------|
| Product Type         | Multiducer                                 |
| Impedance            | 8Ω (70.7V and 100V compatible)             |
| Frequency Response   | 45Hz – 20KHz (unequalized)                 |
| Max Power            | 200W (instantaneous peak)                  |
| Max Continuous Power | 24W unenclosed, 15W enclosed               |
| IP Rating            | IP66 Certified - water and dust proof      |
| Regulatory           | UL 2043 listed                             |
| Weight               | 1.50 lbs (0.68 kg)                         |
| Dimensions           | 2.10" H x 2.70" W<br>(53.5mm H x 69.0mm W) |