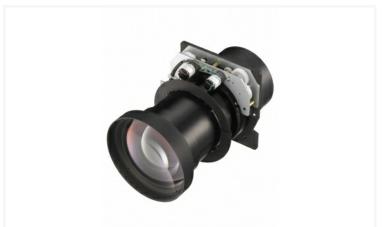

# **VPLL-Z4015**

Projection Lens for the VPL-F Series

### Overview

Short focus zoom lens

Throw ratio

VPL-FHZ120L, VPL-FHZ90L:

1.85:1 to 2.44:1

#### VPL-FHZ700L, VPL-FX500L, VPL-FH500L:

2.06:1 to 2.72:1 (XGA model) 2.02:1 to 2.67:1 (WUXGA model)

## Specifications

| Specifications |                                                                                                                                                                                                                |
|----------------|----------------------------------------------------------------------------------------------------------------------------------------------------------------------------------------------------------------|
|                | <b>VPL-FHZ120L, VPL-FHZ90L:</b> 1.85:1 to 2.44:1                                                                                                                                                               |
| Throw ratio    | VPL-FHZ700L, VPL-FX500L, VPL-FH500L: 2.06:1 to 2.72:1 (XGA model) 2.02:1 to 2.67:1 (WUXGA model)                                                                                                               |
| Zoom / Focus   | Powered / Powered                                                                                                                                                                                              |
|                | VPL-FHZ120L, VPL-FHZ90L:<br>Vertical: +/- 98% Horizontal: +/- 51%                                                                                                                                              |
| Lens shift     | VPL-FHZ700L, VPL-FX500L, VPL-FH500L: Vertical: Upward 109% to Downward 109% Horizontal: Right 57% to Left 57% (WUXGA model) Vertical: Upward 86% to Downward 86% Horizontal: Right 57% to Left 57% (XGA model) |
| Aperture       | f/2.20 to 2.60                                                                                                                                                                                                 |
| Screen size    | 40" to 600"                                                                                                                                                                                                    |
| Dimensions     | Approx. W 148 x H 133 x D 231 mm (W 5 13/16 x H 5 1/4 x D 9 3/32 in)                                                                                                                                           |
| Mass           | Approx. 3.0 kg (6.6 lb)                                                                                                                                                                                        |