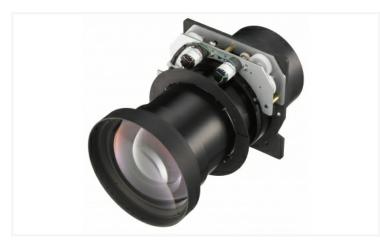

# **VPLL-Z4015**

Projection Lens for the VPL-F Series

### Overview

Short focus zoom lens

Throw ratio

VPL-FHZ120L, VPL-FHZ90L:

1.85:1 to 2.44:1

#### VPL-FHZ700L, VPL-FX500L, VPL-FH500L:

2.06:1 to 2.72:1 (XGA model) 2.02:1 to 2.67:1 (WUXGA model)

## Specifications

| Specifications |                                                                                                                                                                                                                |
|----------------|----------------------------------------------------------------------------------------------------------------------------------------------------------------------------------------------------------------|
|                | <b>VPL-FHZ120L, VPL-FHZ90L:</b> 1.85:1 to 2.44:1                                                                                                                                                               |
| Throw ratio    | VPL-FHZ700L, VPL-FX500L, VPL-FH500L: 2.06:1 to 2.72:1 (XGA model) 2.02:1 to 2.67:1 (WUXGA model)                                                                                                               |
| Zoom / Focus   | Powered / Powered                                                                                                                                                                                              |
|                | VPL-FHZ120L, VPL-FHZ90L:<br>Vertical: +/- 98% Horizontal: +/- 51%                                                                                                                                              |
| Lens shift     | VPL-FHZ700L, VPL-FX500L, VPL-FH500L: Vertical: Upward 109% to Downward 109% Horizontal: Right 57% to Left 57% (WUXGA model) Vertical: Upward 86% to Downward 86% Horizontal: Right 57% to Left 57% (XGA model) |
| Aperture       | f/2.20 to 2.60                                                                                                                                                                                                 |
| Screen size    | 40" to 600"                                                                                                                                                                                                    |
| Dimensions     | Approx. W 148 x H 133 x D 231 mm (W 5 13/16 x H 5 1/4 x D 9 3/32 in)                                                                                                                                           |
| Mass           | Approx. 3.0 kg (6.6 lb)                                                                                                                                                                                        |