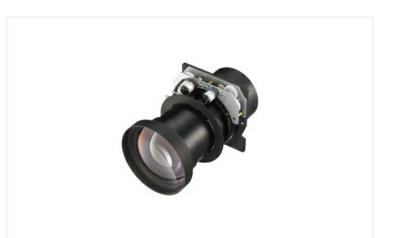

# **VPLL-Z4015**

Projection Lens for the VPL-F Series

### Overview

Short focus zoom lens

Throw ratio

VPL-FHZ120L, VPL-FHZ90L:

1.85:1 to 2.44:1

#### VPL-FHZ700L, VPL-FX500L, VPL-FH500L:

2.06:1 to 2.72:1 (XGA model) 2.02:1 to 2.67:1 (WUXGA model)

## Specifications

| Specifications |                                                                                                                                                                                                                |
|----------------|----------------------------------------------------------------------------------------------------------------------------------------------------------------------------------------------------------------|
|                | <b>VPL-FHZ120L, VPL-FHZ90L:</b> 1.85:1 to 2.44:1                                                                                                                                                               |
| Throw ratio    | VPL-FHZ700L, VPL-FX500L, VPL-FH500L: 2.06:1 to 2.72:1 (XGA model) 2.02:1 to 2.67:1 (WUXGA model)                                                                                                               |
| Zoom / Focus   | Powered / Powered                                                                                                                                                                                              |
|                | VPL-FHZ120L, VPL-FHZ90L:<br>Vertical: +/- 98% Horizontal: +/- 51%                                                                                                                                              |
| Lens shift     | VPL-FHZ700L, VPL-FX500L, VPL-FH500L: Vertical: Upward 109% to Downward 109% Horizontal: Right 57% to Left 57% (WUXGA model) Vertical: Upward 86% to Downward 86% Horizontal: Right 57% to Left 57% (XGA model) |
| Aperture       | f/2.20 to 2.60                                                                                                                                                                                                 |
| Screen size    | 40" to 600"                                                                                                                                                                                                    |
| Dimensions     | Approx. W 148 x H 133 x D 231 mm (W 5 13/16 x H 5 1/4 x D 9 3/32 in)                                                                                                                                           |
| Mass           | Approx. 3.0 kg (6.6 lb)                                                                                                                                                                                        |