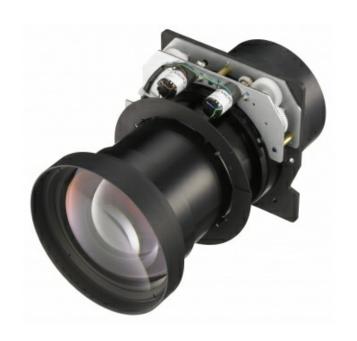

# **VPLL-Z4015**

Projection Lens for the VPL-F Series

### Overview

Short focus zoom lens

Throw ratio

VPL-FHZ120L, VPL-FHZ90L:

1.85:1 to 2.44:1

#### VPL-FHZ700L, VPL-FX500L, VPL-FH500L:

2.06:1 to 2.72:1 (XGA model) 2.02:1 to 2.67:1 (WUXGA model)

## Specifications

| Specifications |                                                                                                                                                                                                                |
|----------------|----------------------------------------------------------------------------------------------------------------------------------------------------------------------------------------------------------------|
|                | <b>VPL-FHZ120L, VPL-FHZ90L:</b> 1.85:1 to 2.44:1                                                                                                                                                               |
| Throw ratio    | VPL-FHZ700L, VPL-FX500L, VPL-FH500L: 2.06:1 to 2.72:1 (XGA model) 2.02:1 to 2.67:1 (WUXGA model)                                                                                                               |
| Zoom / Focus   | Powered / Powered                                                                                                                                                                                              |
|                | VPL-FHZ120L, VPL-FHZ90L:<br>Vertical: +/- 98% Horizontal: +/- 51%                                                                                                                                              |
| Lens shift     | VPL-FHZ700L, VPL-FX500L, VPL-FH500L: Vertical: Upward 109% to Downward 109% Horizontal: Right 57% to Left 57% (WUXGA model) Vertical: Upward 86% to Downward 86% Horizontal: Right 57% to Left 57% (XGA model) |
| Aperture       | f/2.20 to 2.60                                                                                                                                                                                                 |
| Screen size    | 40" to 600"                                                                                                                                                                                                    |
| Dimensions     | Approx. W 148 x H 133 x D 231 mm (W 5 13/16 x H 5 1/4 x D 9 3/32 in)                                                                                                                                           |
| Mass           | Approx. 3.0 kg (6.6 lb)                                                                                                                                                                                        |