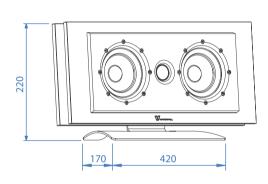

### **TECHNICAL DETAILS**

| TYPE                                                       | $2\frac{1}{2}$ ways, 3 drivers, closed  |
|------------------------------------------------------------|-----------------------------------------|
| RECOMMENDED AMPLIFIER*                                     | 30-250 Watts                            |
| PEAK POWER                                                 | 400 Watts                               |
| IMPEDANCE (AVERAGE/MINI)                                   | 8 / 4 Ohms                              |
| EFFICIENCY (2.83V/1M)                                      | 90 dB                                   |
| FREQUENCY RESPONSE (+/- 3 dB)                              | 120 Hz – 28 kHz                         |
| BASS / MIDRANGE DRIVER                                     | 2 x 100 mm / 4", Atohm LD100            |
| TWEETER                                                    | 1 x 20 mm / 0,75", Atohm SD20           |
| DIMENSIONS (width x depth x height in mm) (approx. inches) | 420 x 80 x 190 / 7.48" x 3.15" x 16.54" |
| WEIGHT Kg / approx. lbs                                    | 6 kg / 13.2 lbs                         |