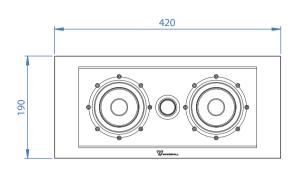

### **TECHNICAL DETAILS**

| TYPE                                                       | $2\frac{1}{2}$ ways, 3 drivers, closed  |
|------------------------------------------------------------|-----------------------------------------|
| RECOMMENDED AMPLIFIER*                                     | 30-250 Watts                            |
| PEAK POWER                                                 | 400 Watts                               |
| IMPEDANCE (AVERAGE/MINI)                                   | 8 / 4 Ohms                              |
| EFFICIENCY (2.83V/1M)                                      | 90 dB                                   |
| FREQUENCY RESPONSE (+/- 3 dB)                              | 120 Hz – 28 kHz                         |
| BASS / MIDRANGE DRIVER                                     | 2 x 100 mm / 4", Atohm LD100            |
| TWEETER                                                    | 1 x 20 mm / 0,75", Atohm SD20           |
| DIMENSIONS (width x depth x height in mm) (approx. inches) | 420 x 80 x 190 / 7.48" x 3.15" x 16.54" |
| WEIGHT Kg / approx. lbs                                    | 6 kg / 13.2 lbs                         |