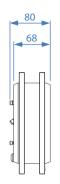

### **TECHNICAL DETAILS**

| TYPE                                                       | $2\frac{1}{2}$ ways, 3 drivers, closed  |
|------------------------------------------------------------|-----------------------------------------|
| RECOMMENDED AMPLIFIER*                                     | 30-250 Watts                            |
| PEAK POWER                                                 | 400 Watts                               |
| IMPEDANCE (AVERAGE/MINI)                                   | 8 / 4 Ohms                              |
| EFFICIENCY (2.83V/1M)                                      | 90 dB                                   |
| FREQUENCY RESPONSE (+/- 3 dB)                              | 120 Hz – 28 kHz                         |
| BASS / MIDRANGE DRIVER                                     | 2 x 100 mm / 4", Atohm LD100            |
| TWEETER                                                    | 1 x 20 mm / 0,75", Atohm SD20           |
| DIMENSIONS (width x depth x height in mm) (approx. inches) | 420 x 80 x 190 / 7.48" x 3.15" x 16.54" |
| WEIGHT Kg / approx. lbs                                    | 6 kg / 13.2 lbs                         |