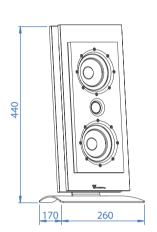

### **TECHNICAL DETAILS**

| TYPE                                                       | 2 ½ way, 3 drivers, closed              |
|------------------------------------------------------------|-----------------------------------------|
| RECOMMENDED AMPLIFIER*                                     | 30-250 Watts                            |
| PEAK POWER                                                 | 400 Watts                               |
| IMPEDANCE (AVERAGE/MINI)                                   | 8 / 4 Ohms                              |
| EFFICIENCY (2.83V/1M)                                      | 90 dB                                   |
| FREQUENCY RESPONSE (+/- 3 dB)                              | 120 Hz – 28 kHz                         |
| BASS / MIDRANGE DRIVER                                     | 2 x 100 mm / 4", Atohm LD100            |
| TWEETER                                                    | 1 x 20 mm / 0,75", Atohm SD20           |
| DIMENSIONS (width x depth x height in mm) (approx. inches) | 190 x 80 x 420 / 7.48" x 3.15" x 16.54" |
| WEIGHT Kg / approx. lbs                                    | 6 kg / 13.2 lbs                         |