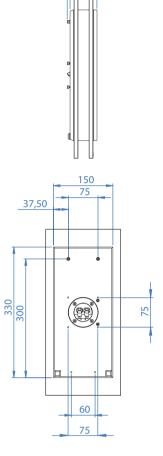

#### Installation options:

- On wall Horizontal (wall bracket included)
- Aluminium shelf stand (optional)
- · Compatible with articulated wall mounts: VESA 75 standard

### **TECHNICAL DETAILS**

| TYPE                                                       | 2 ½ way, 3 drivers, closed              |
|------------------------------------------------------------|-----------------------------------------|
| RECOMMENDED AMPLIFIER*                                     | 30-250 Watts                            |
| PEAK POWER                                                 | 400 Watts                               |
| IMPEDANCE (AVERAGE/MINI)                                   | 8 / 4 Ohms                              |
| EFFICIENCY (2.83V/1M)                                      | 90 dB                                   |
| FREQUENCY RESPONSE (+/- 3 dB)                              | 120 Hz – 28 kHz                         |
| BASS / MIDRANGE DRIVER                                     | 2 x 100 mm / 4", Atohm LD100            |
| TWEETER                                                    | 1 x 20 mm / 0,75", Atohm SD20           |
| DIMENSIONS (width x depth x height in mm) (approx. inches) | 190 x 80 x 420 / 7.48" x 3.15" x 16.54" |
| WEIGHT Kg / approx. lbs                                    | 6 kg / 13.2 lbs                         |