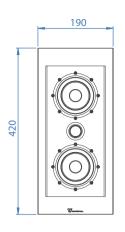

### **TECHNICAL DETAILS**

| TYPE                                                       | 2 ½ way, 3 drivers, closed              |
|------------------------------------------------------------|-----------------------------------------|
| RECOMMENDED AMPLIFIER*                                     | 30-250 Watts                            |
| PEAK POWER                                                 | 400 Watts                               |
| IMPEDANCE (AVERAGE/MINI)                                   | 8 / 4 Ohms                              |
| EFFICIENCY (2.83V/1M)                                      | 90 dB                                   |
| FREQUENCY RESPONSE (+/- 3 dB)                              | 120 Hz – 28 kHz                         |
| BASS / MIDRANGE DRIVER                                     | 2 x 100 mm / 4", Atohm LD100            |
| TWEETER                                                    | 1 x 20 mm / 0,75", Atohm SD20           |
| DIMENSIONS (width x depth x height in mm) (approx. inches) | 190 x 80 x 420 / 7.48" x 3.15" x 16.54" |
| WEIGHT Kg / approx. lbs                                    | 6 kg / 13.2 lbs                         |