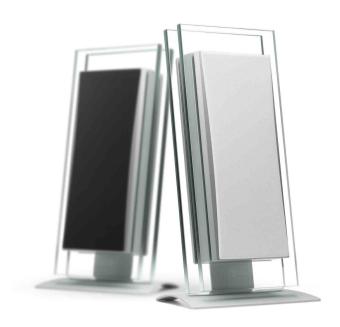

#### **KEY POINTS**

- On Wall speaker/satellite
- Very slim: 8 cm/ 3.15" thickness
- Unequalled performances for this very compact speaker
- High power handling\*, patented "Heatstream" technology
- Exceptional finish, 2 decorative safety glass panels 10 mm/ 0.39" thick and solid carved aluminum parts
- Interior design flexibility: optional magnetic grills (black or white)

#### Installation options:

- On wall Horizontal (wall bracket included)
- Aluminium shelf stand (optional)
- · Compatible with articulated wall mounts: VESA 75 standard