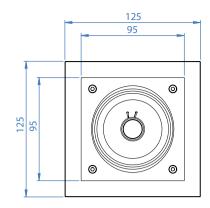

### **TECHNICAL DETAILS**

| ТҮРЕ                                                       | Full range, closed                     |
|------------------------------------------------------------|----------------------------------------|
| RECOMMENDED AMPLIFIER*                                     | 30-80 Watts                            |
| PEAK POWER                                                 | 150 Watts                              |
| IMPEDANCE (AVERAGE/MINI)                                   | 8/4 Ohms                               |
| EFFICIENCY (2.83V/1M)                                      | 87 dB                                  |
| FREQUENCY RESPONSE (+/- 3 dB)                              | 180 Hz- 20 kHz                         |
| FULL RANGE DRIVER                                          | 1 x 80 mm / 3" Atohm LD80              |
| DIMENSIONS (width x depth x height in mm) (approx. inches) | 125 × 80 × 125 / 4.92" × 3.15" × 4.92" |
| WEIGHT Kg / approx. lbs                                    | 1 kg / 2.2 lbs                         |