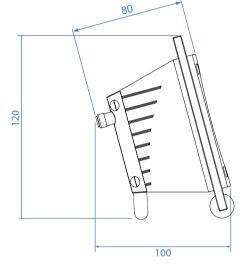

### Installation options:

- On wall vertical (bracket included)
- On wall angled (bracket supplied upon request)
- On shelf (3 rubber knobs included in box)
- On floor stands (optional black or white)