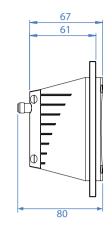

### **TECHNICAL DETAILS**

| ТҮРЕ                                                       | Full range, closed                     |
|------------------------------------------------------------|----------------------------------------|
| RECOMMENDED AMPLIFIER*                                     | 30-80 Watts                            |
| PEAK POWER                                                 | 150 Watts                              |
| IMPEDANCE (AVERAGE/MINI)                                   | 8/4 Ohms                               |
| EFFICIENCY (2.83V/1M)                                      | 87 dB                                  |
| FREQUENCY RESPONSE (+/- 3 dB)                              | 180 Hz- 20 kHz                         |
| FULL RANGE DRIVER                                          | 1 x 80 mm / 3" Atohm LD80              |
| DIMENSIONS (width x depth x height in mm) (approx. inches) | 125 × 80 × 125 / 4.92" × 3.15" × 4.92" |
| WEIGHT Kg / approx. lbs                                    | 1 kg / 2.2 lbs                         |