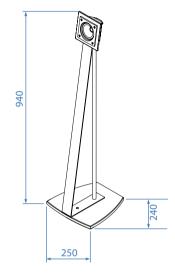

### Installation options:

- On wall vertical (bracket included)
- On wall angled (bracket supplied upon request)
- On shelf (3 rubber knobs included in box)
- On floor stands (optional black or white)