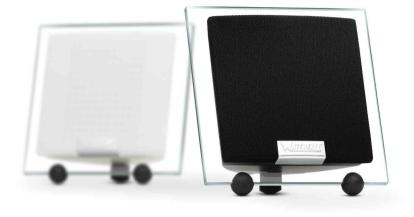

# WATERFALL AUDIO

DATA SHEET SERIO

Made in France

#### **KEY POINTS**

- On wall speaker/satellite (wall bracket supplied), only 8cm thickness
- High power handling\*, patented "Heatstream" technology
- Excellent finish, choice materials: safety glass and die cast aluminum
- Choice of black or white body with matching grill color.

### Installation options:

- On wall vertical (bracket included)
- On wall angled (bracket supplied upon request)
- On shelf (3 rubber knobs included in box)
- On floor stands (optional black or white)